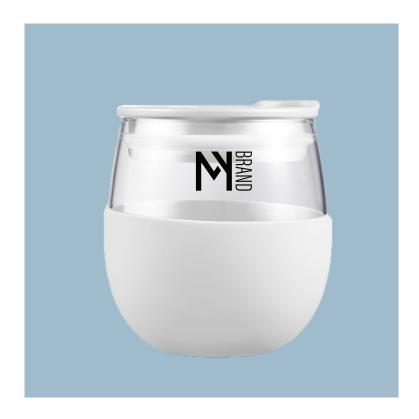

### coffee BREAK

MG407 12 oz. Vacuum Insulated Coffee Mug with Handle

CM121 13 oz. Tall Campfire Mug

MG423 18.59 oz. Orb Glass Tumbler