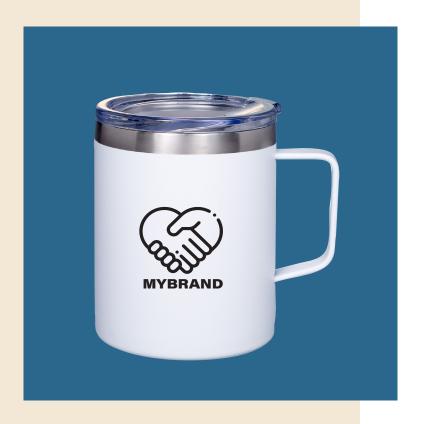

### coffee BREAK

MG407 12 oz. Vacuum Insulated Coffee Mug with Handle

CM121 13 oz. Tall Campfire Mug

MG423 18.59 oz. Orb Glass Tumbler