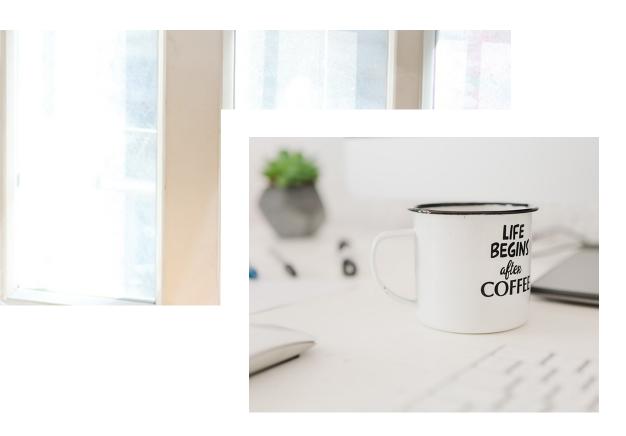

### coffee BREAK

MG407 12 oz. Vacuum Insulated Coffee Mug with Handle

CM121 13 oz. Tall Campfire Mug

MG423 18.59 oz. Orb Glass Tumbler