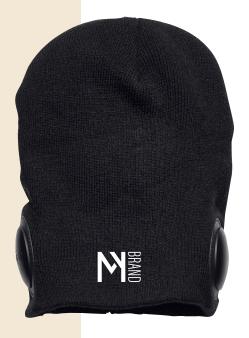

#### TIP

Find a separate space where you can focus that's not possible use headphones.

PL-4146 Wireless Knit Beanie

**HW400** Vox Beanie with Wireless Headphones

IT120 Earbuds with Microphone