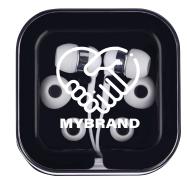

#### TIP

Find a separate space where you can focus that's not possible use headphones.

PL-4146 Wireless Knit Beanie

**HW400** Vox Beanie with Wireless Headphones

IT120 Earbuds with Microphone