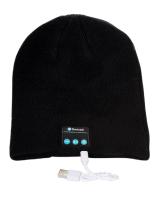

#### TIP

Find a separate space where you can focus that's not possible use headphones.

PL-4146 Wireless Knit Beanie

**HW400** Vox Beanie with Wireless Headphones

IT120 Earbuds with Microphone