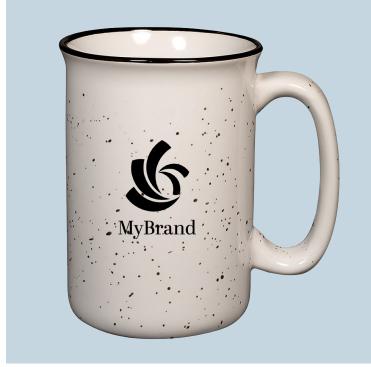

### coffee BREAK

MG407 12 oz. Vacuum Insulated Coffee Mug with Handle

CM121 13 oz. Tall Campfire Mug

MG423 18.59 oz. Orb Glass Tumbler