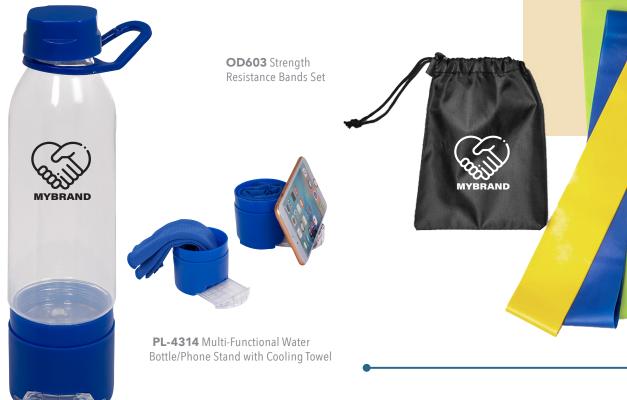

## NO GYM, no problem

TW106 Cooling Towel

# According to the American Council on Exercise's, physical activity can help people manage stress, improve sleep and elevate mood.

**PL-4402** Champion's Jump Rope

PL-4026 Exercise Band

PC200 On-the-Go Yoga Mat